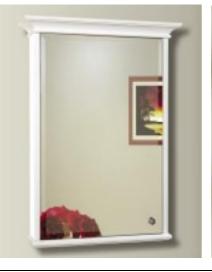

### **FEATURES:**

- ONE 21X30" FULLY MIRRORED FRAMELESS DOOR W/ KNOB.
- TOP & BOTTOM ALUMINUM CONSTRUCTED CROWN MOLDING.
- FLAT SIDE COLUMNS.
- THREE ADJUSTABLE 3/8" THICK HIGH POLISHED GLASS SHELVES. BEHIND EACH DOOR.
- SHELVING WITH LOCKDOWN MECHANISM (NO HOLES IN CABINET).
- 165-DEGREE PROPRIETARY SOFT CLOSE HEAVY DUTY HINGES.
- HIGH RESOLUTION SILVER PLATE GLASS MIRRORS FRONT, BACK OF DOOR AND BACK WALL.
- BACK WALL MIRROR FULLY SEALED.
- PACKED IN FOUR WALL (FOLDED DOUBLE WALL) CORRUGATION.

# **HOUSING FINISHES:**

POWDER COAT WHITE ALUMINUM