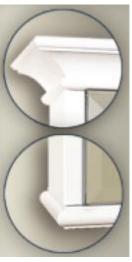

### **FEATURES:**

- ONE 21X30" FULLY MIRRORED FRAMELESS DOOR W/ KNOB.
- TOP & BOTTOM ALUMINUM CONSTRUCTED CROWN MOLDING.
- FLAT SIDE COLUMNS.
- THREE ADJUSTABLE 3/8" THICK HIGH POLISHED GLASS SHELVES. BEHIND EACH DOOR.
- SHELVING WITH LOCKDOWN MECHANISM (NO HOLES IN CABINET).
- 165-DEGREE PROPRIETARY SOFT CLOSE HEAVY DUTY HINGES.
- HIGH RESOLUTION SILVER PLATE GLASS MIRRORS FRONT, BACK OF DOOR AND BACK WALL.
- BACK WALL MIRROR FULLY SEALED.
- PACKED IN FOUR WALL (FOLDED DOUBLE WALL) CORRUGATION.

# **HOUSING FINISHES:**

POWDER COAT WHITE ALUMINUM